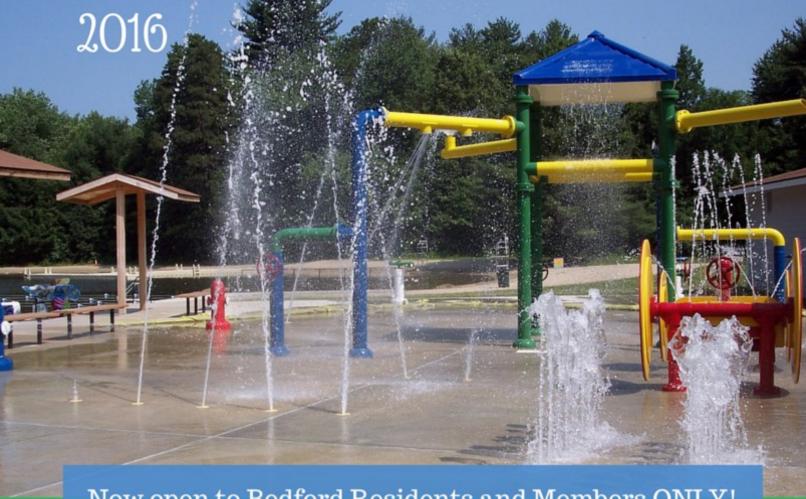

# SPRINGS BROOK PARK

Now open to Bedford Residents and Members ONLY!

Contents: Hours.....3 Membership/Admission.....3 Special Events....4-5 Amenities....2 Lessons....6-7 Park Rules....4 Registration Forms.....9-10

#### **NEW AMENITIES FOR 2016!!!**

- STAND UP PADDLE BOARDS AND KAYAK
- GAGA PIT
- TODDLER PLAYGROUND
- THEME DAYS & PLANNED ACTIVITIES
- SHADE STRUCTURES
- SHALLOW POND SPRAY FEATURES

#### **OTHER PARK AMENTIES**

- WOODED/SHADED PICNIC GROVE WITH TABLES AND GRILLS
- CONCESSION STAND
- SPRAY PARK

- ELEMENTARY PLAYGROUND
- SAND VOLLEYBALL COURT
- HALF COURT BASKETBALL COURT
- WALL BALL
- ENTERTAINMENT
- FULL RESTROOMS
- MINIATURE GOLF
- TETHER BALL
- SAND BEACH (BRING BEACH TOYS!)
- ZERO DEPTH ENTRY
- WATER SLIDE
- OUTDOOR RINSING SHOWERS
- RED CROSS SWIMMING LESSONS