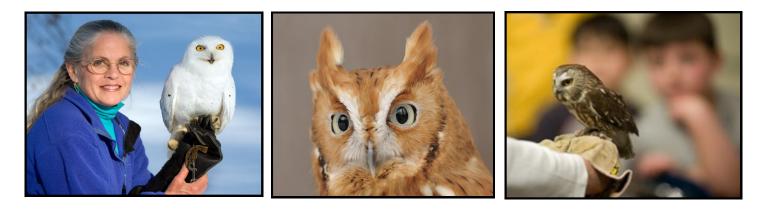

## **Program Description:**

Field naturalist Marcia Wilson and wildlife photojournalist Mark Wilson will display six lively owls separately and walk them around the audience for close-views, photos, and questions. The live owl program will be preceded with a short narrative slide presentation and a rousing "hooting lesson" with audience participation. Mark and Marcia Wilson will share the field marks, signs, and naturalist's skills that you can use to find wild owls without disturbing them, while introducing you to six live owls up close! See www.eyesonowls.com