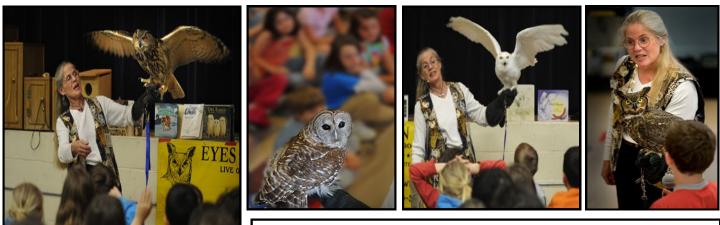

## **Program Description:**

Field naturalist Marcia Wilson and wildlife photojournalist Mark Wilson will display six lively owls separately and walk them around the audience for close-views, photos, and questions. The live owl program will be preceded with a short narrative slide presentation and a rousing "hooting lesson" with audience participation. Mark and Marcia Wilson will share the field marks, signs, and naturalist's skills that you can use to find wild owls without disturbing them, while introducing you to six live owls up close! See www.eyesonowls.com